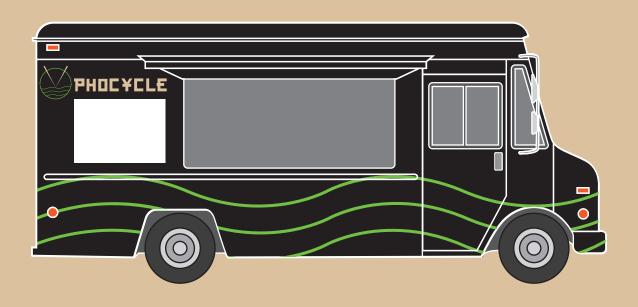

### Who are we?

Phocycle is an all organic and vegan food truck that visits local farmers markets around Albany county. We serve traditional Vietnamese and Thai food and drinks and strive to spark a feeling of exploration and travel in our customers, all while knowing they are eating healthy food. Our customers enjoy authentic, healthy and quick cuisine while shopping for their farm to table foods. They are working young and established adults that