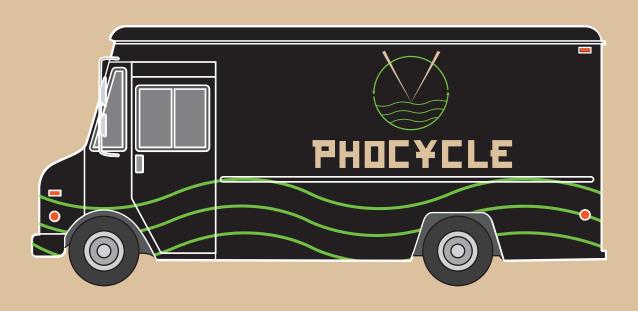

### Who are we?

Phocycle is an all organic and vegan food truck that visits local farmers markets around Albany county. We serve traditional Vietnamese and Thai food and drinks and strive to spark a feeling of exploration and travel in our customers, all while knowing they are eating healthy food. Our customers enjoy authentic, healthy and quick cuisine while shopping for their farm to table foods. They are working young and established adults that