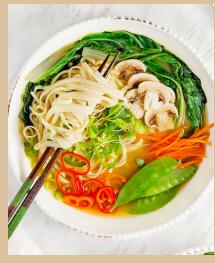

### Who are we?

Phocycle is an all organic and vegan food truck that visits local farmers markets around Albany county. We serve traditional Vietnamese and Thai food and drinks and strive to spark a feeling of exploration and travel in our customers, all while knowing they are eating healthy food. Our customers enjoy authentic, healthy and quick cuisine while shopping for their farm to table foods. They are working young and established adults that

























Pt Sans AaBbCcDdEeFfGgHhIiJjKkLlMmNnOoPp QqRrSsTtUuVvWwXxYyZz

Pt Sans Bold AaBbCcDdEeFfGgHhliJjKkLlMmNnOoPp QqRrSsTtUuVvWwXxYyZz



Veggie Green #72BF44 114 191 68 5.94 0 99.81 0



Soy Sauce Black #000 35 31 32 0 0 0 100























#### Snacks

Tofu Nuggets (6)

Crispy tofu pieces served with plum sauce and crushed peanuts.

### Edamame (3)

## Spring rolls (5)

A count of 5 spring rolls filled with glass noodle, cabbage, carrots and taro. Served with sweet and sour sauce.

#### Meals

### Pho Soup (11)

A light rice noodle soup. Your choice of tofu or vegetables.

# Bahn Mi (10)

Pickled vegetables and crispy tofu sandwich.

### Drunken Noodle (11)

Flat rice noodle with garlic and chili, tomatoes, carrots, bell pepper, onions, broccoli, basil, served i