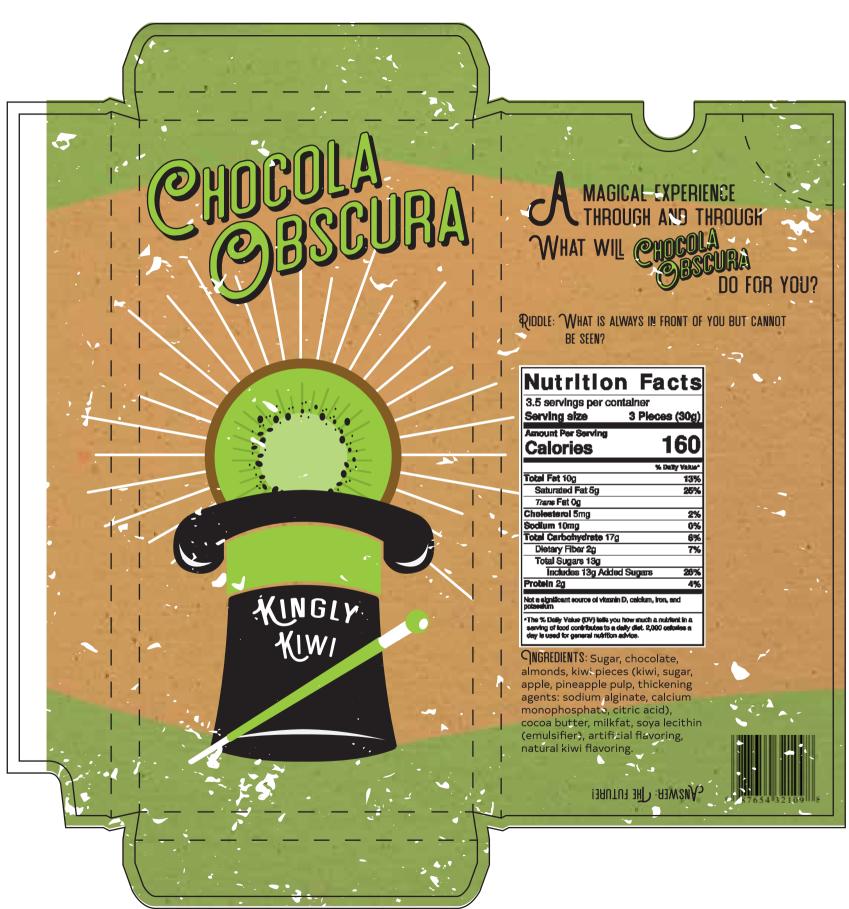

## **Nutrition Facts**

3.5 servings per container Serving size 3 Ple

3 Pieces (30g)

Amount Per Serving **Calories** 

160

|                           | % Daily Value* |
|---------------------------|----------------|
| Total Fat 10g             | 13%            |
| Saturated Fat 5g          | 25%            |
| Trans Fat Og              |                |
| Cholesterol 5mg           | 2%             |
| Sodium 10mg               | 6%             |
| Total Carbohydrate 17g    | 6%             |
| Dietary Fiber 2g          | 7%             |
| Total Sugars 13g          |                |
| Includes 13g Added Sugare | 28%            |
| Protein 2g                | 4%             |
|                           |                |

Not a significant source of vitamin D, calcium, Iron, and notices un

•The % Daily Value (DV) tells you how stuch a nutrient in a serving of lood contributes to a daily dist. 2,000 celosies a day is used for general nutrifion advice.

**ONGREDIENTS:** Sugar, chocolate, almonds, raspberry pieces (raspberalmonds, raspberry pieces (raspberry, sugar, apple, pineapple pulp, thickening agents: podium alginate, calcium monophosphate, citric acid), cocoa butter, milkfat, soya lecithin (emulsifier), artificial flavoring, natural raspberry flavoring.